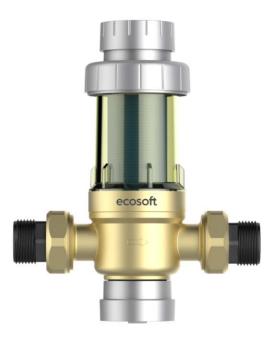

## ECOSOFT ERIC DML FLUSHABLE WATER FILTER

The ERIC DML is a high-performance sediment filter designed to tackle problem water effectively. It removes dirt, sand, and rust, ensuring cleaner and safer water for your home.

### **KEY FEATURES**

- Ultra-fine filtration 40-micron disc filters for long-lasting durability and efficient water purification
- Manual cleaning Turn the lever to initiate the backwash or to stop it when finished
- Reverse backwash filtration Loosens the discs for thorough and efficient cleaning

### ADDITIONAL FEATURES

- Wide Operating Temperature Works in environments from 5° C to 40°C
- Operating pressure Works efficiently with a pressure range from 1.5 bar to 10 bar
- Rinse outlet 3/8 inch

#### **TECHNICAL SPECIFICATION**

|                         | ERIC DML                                         |
|-------------------------|--------------------------------------------------|
| Flow rate, m3/hour      | 4                                                |
| Connection              | 1''G thread male w 3/4 male inch extra connector |
| Drain line connection   | 3/8 collet                                       |
| Working temperature, °C | +5+40                                            |
| Opeating pressure, bar  | 1.5 - 10                                         |
| Cartridge               | Polymer disks cartridge, 40 μm                   |
| Dimensions (L×W×H), mm  | 220 x 185 x 80                                   |