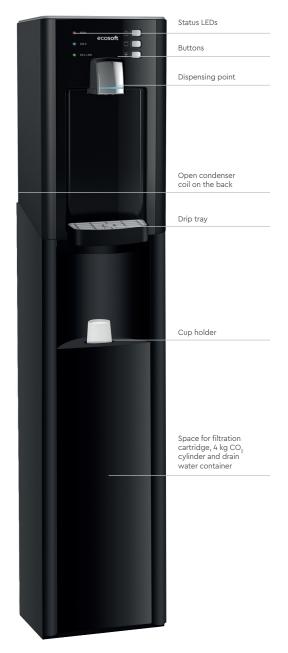

#### **DESIGN**

The AQUABOX 20 T dispenser are characterised by a modern design: the black surfaces perfectly complement the silvercoloured ones, giving the dispenser an attractive look that fits into any kitchen or office. Thanks to their compact design and the possibility of having them in a countertop version (also with matching cabinet), they are easy and versatile to position.

#### **TECHNICAL FEATURES**

The AQUABOX 20 T is small but powerful, efficient and reliable: the functionality is intuitive and three different types of water are dispensed via practical buttons. An open condenser coil is located at the back, which allows for greater and easier heat exchange and thus the cooling of the cooler. The cooling capacity is up to 20 l/h, perfect for offices and also for the home.

#### **INSTALLATION**

The installation is very easy – all that is needed is a connection to the RO system and electricity supply. No connection to the drain is required because all models have a matching drip tray that can be fitted with an additional container in the cabinet.