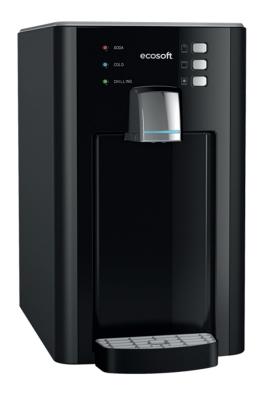

# AQUABOX 20 T FOR OFFICE

AQUABOX 20 T has been engineered to address the requirements of medium to large-sized offices. It can be connected to our water filtration systems, which are connected to tap water and provide great-tasting hot, chilled, ambient, or sparkling purified water.

### **KEY FEATURES**

- Dispensers by water types:
  CAS cold, ambient, sparkling
  HCA hot, cold, ambient
- Chilling capacity 20 liters per hour
- Freestanding or countertop model
- Built-in leakage protection
- $\bullet$  Customizing cold water temperature 4–12  $^{\circ}$  C
- Made from highest quality materials

#### **DESIGN**

The AQUABOX 20 T dispenser are characterised by a modern design: the black surfaces perfectly complement the silvercoloured ones, giving the dispenser an attractive look that fits into any kitchen or office. Thanks to their compact design and the possibility of having them in a countertop version (also with matching cabinet), they are easy and versatile to position.

#### **TECHNICAL FEATURES**

The AQUABOX 20 T is small but powerful, efficient and reliable: the functionality is intuitive and three different types of water are dispensed via practical buttons. An open condenser coil is located at the back, which allows for greater and easier heat exchange and thus the cooling of the cooler. The cooling capacity is up to 20 l/h, perfect for offices and also for the home.