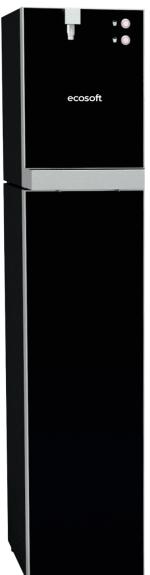

## **AQUABOX 45 CS** FOR RESTAURAUNTS

The AQUABOX 45 CS has been engineered from high-quality materials by elegant lines that make it ideal for areas where design is important.

The dispenser is robust, reliable over time and meets the highest standards in terms of performance, reliability and product quality.

#### **KEY FEATURES**

- 2 types of water: cold and sparkling
- Chilling capacity 45 liters per hour
- Freestanding or countertop model
- Ice bank chilling technology
- Customizing cold water temperature 4-12 °C
- Designed and manufactured in Italy using only the highest quality materials and technology

#### **DESIGN**

AQUABOX 45 CS water dispenser is characterised by a modern, compact and functional design. The glossy surfaces of the front part integrate perfectly with the satin-finish steel ones of the frame, diving the water dispenser an elegant and captivating design, easily adaptable to any environment: restaurant, office o waiting room. Thanks to their compact design, they are easy and versatile to place on the counter and are also available with a matching cabinet.