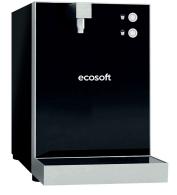

**APPLICATION:** Restaurants, canteens

**Tabletop** 

#### **KEY FEATURES**

- 2 types of water: cold and sparkling
- Chilling capacity 45 liters per hour
- Freestanding or countertop model
- Ice bank chilling technology
- Customizing cold water temperature 4-12 °C
- Designed and manufactured in Italy using only the highest quality materials and technology

#### **DESIGN**

AQUABOX 45 CS water dispenser is characterised by a modern, compact and functional design. The glossy surfaces of the front part integrate perfectly with the satin-finish steel ones of the frame, diving the water dispenser an elegant and captivating design, easily adaptable to any environment: restaurant, office o waiting room. Thanks to their compact design, they are easy and versatile to place on the counter and are also available with a matching cabinet.