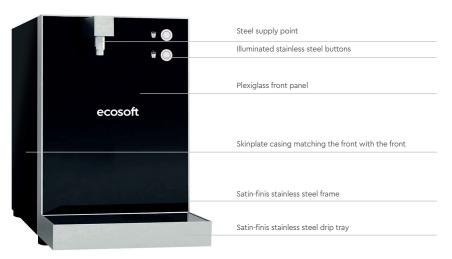

#### **DESIGN**

AQUABOX 45 CS water dispenser is characterised by a modern, compact and functional design. The glossy surfaces of the front part integrate perfectly with the satin-finish steel ones of the frame, diving the water dispenser an elegant and captivating design, easily adaptable to any environment: restaurant, office o waiting room. Thanks to their compact design, they are easy and versatile to place on the counter and are also available with a matching cabinet.

#### **TECHNICAL FEATURES**

Thanks to the water-chilling system with ice bank, the microchannel condenser and the technopolymer pump, AQUABOX 45 CS stands out thanks to its high performance and reliability, which allows fresh and sparkling water in large quantities, with low power consumption. The stainless still carbonator and the double cooling coil ensure high and continuous performance over time.